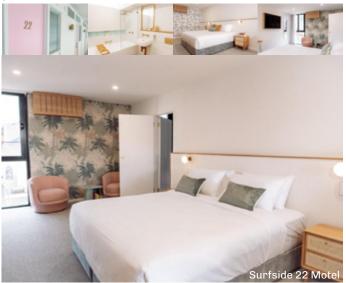

#### Surfside 22 Motel \*\*\*\*

Our closest accommodation to the event site, features an outdoor pool, garden, terrace, and free WiFi, just 300m from Wollongong City Beach. The non-smoking motel offers air-conditioned rooms with modern amenities, including a desk, coffee machine, fridge, microwave, safe, flatscreen TV, and private bathroom with shower, plus bed linen and towels.