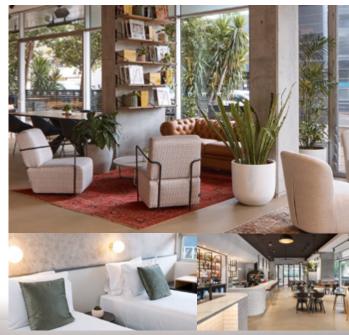

# Located right in the heart of Wollongong, Hotel TOTTO offers a fresh, laidback escape for travellers.

Just steps from the famous waves of Wollongong's beaches, this industrial-style retreat is the perfect base to explore the relaxed coastal lifestyle.

Each of the 150 rooms is designed for ultimate comfort, blending minimalist design with all the essentials you need for a stress-free stay.

Check-in at your convenience with their 24-hour self-serve kiosks, drop your bags, and settle into the open-plan lobby with a locally brewed beer.