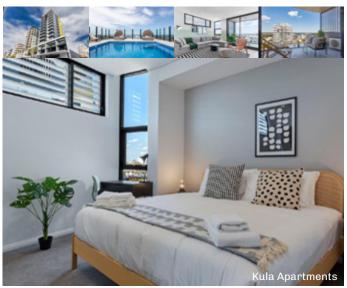

#### Kula Apartments \*\*\*\*

The property features a rooftop pool, fitness centre, lift & balcony. Each air-conditioned unit includes a kitchen, washing machine, flat-screen TV, private bathroom, free WiFi, and a coffee machine. Some units offer patios or sea views. Bed linen and towels are provided.